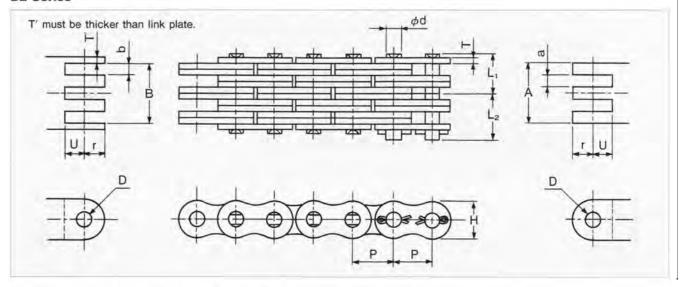

## **Leaf Chain (BL Series)**



## **BL** Series



| K.C.M<br>chain No. | Pitch<br>P | Plate  |             |          | Pin      |                |       |